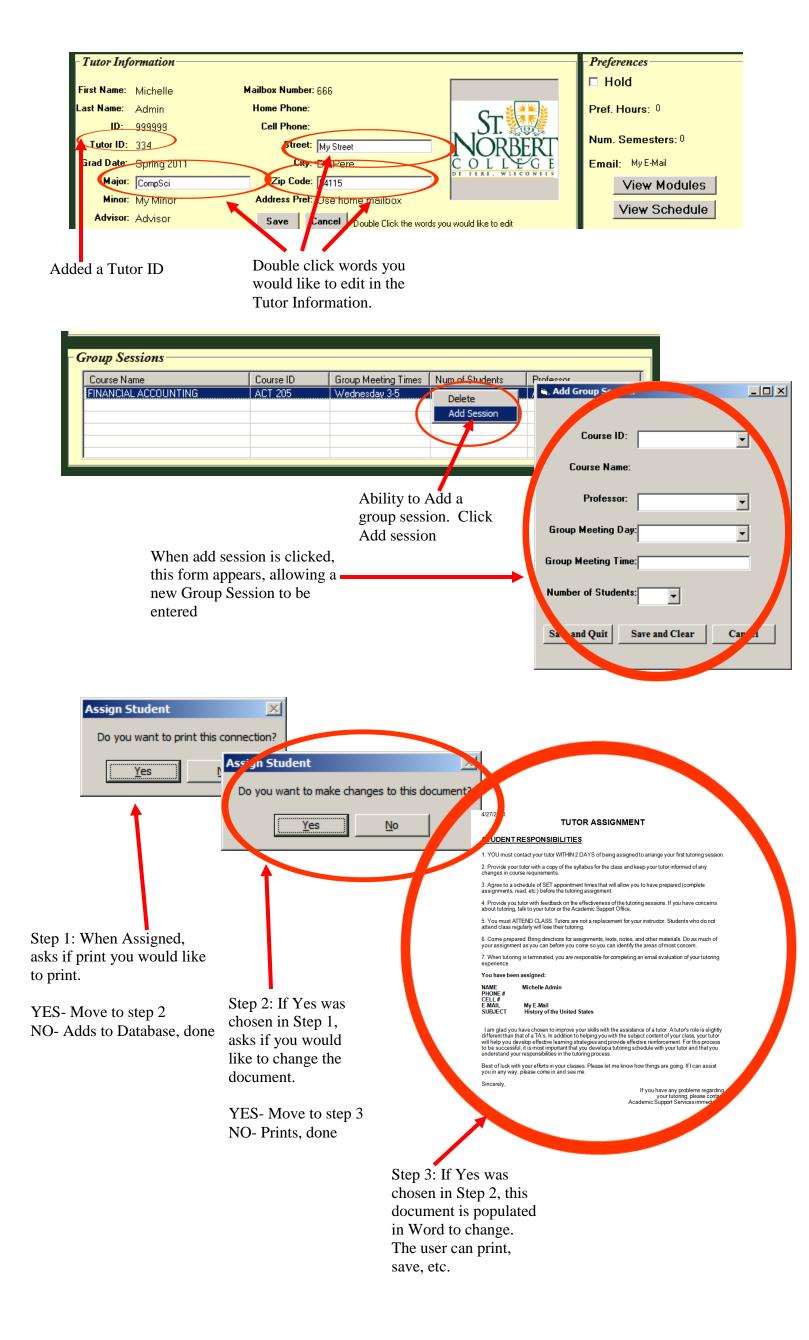

## New Look!!

| <u>File T</u> ools <u>H</u> elp      |             |                                          |             |                      |                           |               |                           |                |            |             |                |   |
|--------------------------------------|-------------|------------------------------------------|-------------|----------------------|---------------------------|---------------|---------------------------|----------------|------------|-------------|----------------|---|
| Current Tutors                       | - Tutor In  | formation —                              |             |                      |                           |               |                           |                |            | Preference  | 25             |   |
|                                      |             |                                          |             |                      |                           |               | _                         |                | _ 1        | -<br>⊟ Hold |                |   |
| Admin, Michelle                      | First Name: | Michelle                                 |             | Mailbox Numbe        | r: 666                    |               |                           |                |            |             |                |   |
| Hilgemann, Brice                     | Last Name:  | Admin                                    |             | Home Phone:          |                           |               |                           | C 3            | 2          | Pref. Hou   | s: 0           |   |
| Irving, Geoff                        | ID:         | 999999                                   |             | Cell Phone:          |                           |               |                           | ST 👯           |            |             |                |   |
| Jorgensen, Bryan<br>Keehan, Michelle | Tutor ID:   |                                          |             | Street               | : My Street               |               | N                         | <b>IODDED</b>  | T I        | Num. Serr   | esters: 0      |   |
| McEnaney, Paul                       |             | Spring 2011                              |             |                      | . De Pere                 |               |                           | <b>U</b> TUEL  | Ϋ́Ι        | Email: M    | EMA            |   |
| Vorland, Čorey 🚽                     |             |                                          |             |                      |                           |               |                           | JLL <u>F</u> U | E<br>I S   |             |                |   |
| Vroman, Travis 📃                     |             | r: CompSci                               |             | Zip Code             |                           |               |                           |                |            | Vie         | w Modules      |   |
|                                      | Minor       | n My Minor                               |             | Address Pre          | f: Use home r             | nailbox       | J                         |                | - 1        | Vio         | # Schedule     |   |
| -Inactive Tutors                     | Advisor     | r: Ad∨isor                               |             |                      | Dou                       | ble Click the | e words you would         | l like to edit |            | 416         |                |   |
| Inactive Taiors                      | Profile Las | t Updated: 🛛 🗛                           | VAITING TUT | DR LOGIN             |                           |               |                           |                |            |             |                | _ |
|                                      |             |                                          |             |                      |                           |               |                           |                |            | Print A     | signment Summa | у |
| Apple, Bob<br>Plank, Thomas          | - Tutor     | Courses —                                |             |                      |                           |               |                           |                |            |             |                |   |
| Schneider, Ann                       | Cours       | se Name                                  |             | Course ID            | Professor                 |               | Other Prof                | Becom          | nendation  | 1           |                |   |
|                                      | Colleg      | ge Writing                               |             | IDIS 100             | Neary, L.                 |               | Neary, L.                 | No             |            | Delete 9    | elected Course |   |
|                                      |             | luction to Literature<br>espeare`s Drama |             | ENGL 150<br>ENGL 339 | Crowley, K.<br>Risden, E. |               | Crowley, K.<br>Risden, E. | No<br>No       |            |             |                |   |
|                                      |             | copedie o Didilia                        |             | Ental 000            | Thedon, E.                |               | Thedon, E.                |                |            | Add         | utor Course    |   |
| Courses Available to Tutor           |             |                                          |             |                      |                           |               |                           |                |            |             |                |   |
|                                      |             |                                          |             |                      |                           |               |                           |                |            |             |                |   |
| ENGL 339                             | -           | <i>~</i> .                               |             |                      |                           |               |                           |                |            | _           |                |   |
| IDIS 100<br>MATH 102                 | Group       | Sessions                                 |             |                      |                           |               |                           |                |            | _           |                |   |
| BUAD 230                             |             | se Name                                  |             | Course ID            | Group Meetin              |               | Num of Students           |                |            |             |                |   |
| BUAD 345                             | FINAM       | NCIAL ACCOUNTI                           | NG          | ACT 205              | Wednesday 3               | 3-5           | 5                         | Anderson / 0   | houdhury   |             |                |   |
| CSCI 110                             |             |                                          |             |                      |                           |               |                           |                |            |             |                |   |
|                                      |             |                                          |             |                      |                           |               |                           |                |            |             |                |   |
|                                      |             |                                          |             |                      |                           |               |                           |                |            |             |                |   |
| Assign Tutee                         |             |                                          |             |                      |                           |               |                           |                |            |             |                |   |
| First Name                           |             |                                          |             |                      |                           |               |                           |                |            |             |                |   |
| Last Name                            | -Current    | <b>Connections</b>                       |             |                      |                           |               |                           |                |            |             |                |   |
| ID                                   | Tutee ID    | First Name                               | Last Nam    | e CRN                | Course ID                 | Course N      | ame                       | Professor      | Start Date | End Date    |                |   |
| CRN                                  | 123         | New                                      | New         | 456                  | ACCT 326                  |               | ate Accounting            | Anderson / Ch  | 4/27/2     | 5/1/2010    |                |   |
| Class ID AMER 116                    | 456         | Another                                  | New         | 234                  | AMER 116                  | History o     | f the United St           | Baker, K.      | 4/27/2     | 5/1/2010    |                |   |
| AMERITO                              |             |                                          |             |                      |                           |               |                           |                |            |             |                |   |
| Class Name History of the United     |             |                                          |             |                      |                           |               |                           |                |            |             |                |   |
| Professor Baker, K.                  |             |                                          |             |                      |                           |               |                           |                |            |             |                |   |
|                                      |             |                                          |             |                      |                           |               |                           |                |            |             |                |   |
| Assign                               |             |                                          |             |                      |                           |               |                           |                |            |             |                |   |
|                                      |             |                                          |             |                      |                           |               |                           |                |            |             |                |   |

| - Assign Tutee<br>First Name<br>Last Name | Added CRN when<br>Assigned |
|-------------------------------------------|----------------------------|
| CRN<br>Crass ID                           |                            |
| Class Name                                |                            |
| Professor                                 |                            |
| Assign                                    |                            |
|                                           | Fixed End Date Glitch      |
|                                           |                            |

Added Check Boxes Double click connection to Edit Current Connections Current Connection Tutee ID First Name 123 New CRN 456 
 Course ID
 Course Name
 Professor
 Start Pate
 End Date

 ACCT 326
 Intermediate Accounting
 Anderson / Ch...
 4/27/2...
 5/1/2010
Last Name Eval (T) 🗹 1st Appt 🗹 Goals New New 456 ACCT 326 Intermediate Accounting Anderson / Choudhury Update Cancel

| Course Name          | Course ID | Group Meeting Times | Num of Students | Professor            |        |        |
|----------------------|-----------|---------------------|-----------------|----------------------|--------|--------|
| FINANCIAL ACCOUNTING | ACT 205   | Wednesday 3-5       | 5               | Anderson / Choudhury |        |        |
|                      |           |                     |                 |                      |        |        |
|                      |           |                     |                 |                      |        |        |
|                      |           |                     |                 |                      |        |        |
| 1                    | 1         |                     |                 |                      |        |        |
|                      |           | ednesday 3-5 5      | (               | Anderson / Choudhury | Update | Cancel |

Double click session to Edit Group Sessions

|                  | CSCL110      |       |
|------------------|--------------|-------|
|                  |              |       |
| rutor            | Professor    | Count |
| Hilgemann, Brice | Pankratz, D. | 3     |
| Jorgensen, Bryan | Pankratz, D. | 0     |
| Keehan, Michelle | Pankratz, D. | 3     |
|                  |              |       |
|                  |              |       |
|                  |              |       |
|                  |              |       |
|                  |              |       |
|                  |              |       |
|                  |              |       |
|                  |              |       |
|                  |              |       |
|                  |              |       |
|                  |              |       |
|                  |              |       |
|                  |              |       |
| ·                | View Tutor   |       |
|                  |              |       |
|                  |              |       |
|                  |              |       |