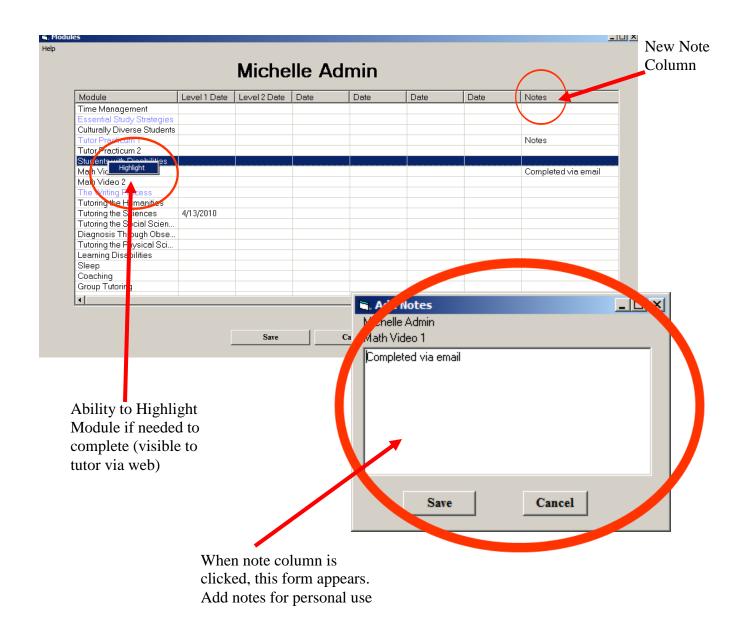

Shows if tutor has hold, also displays count of students that tutor is tutoring.