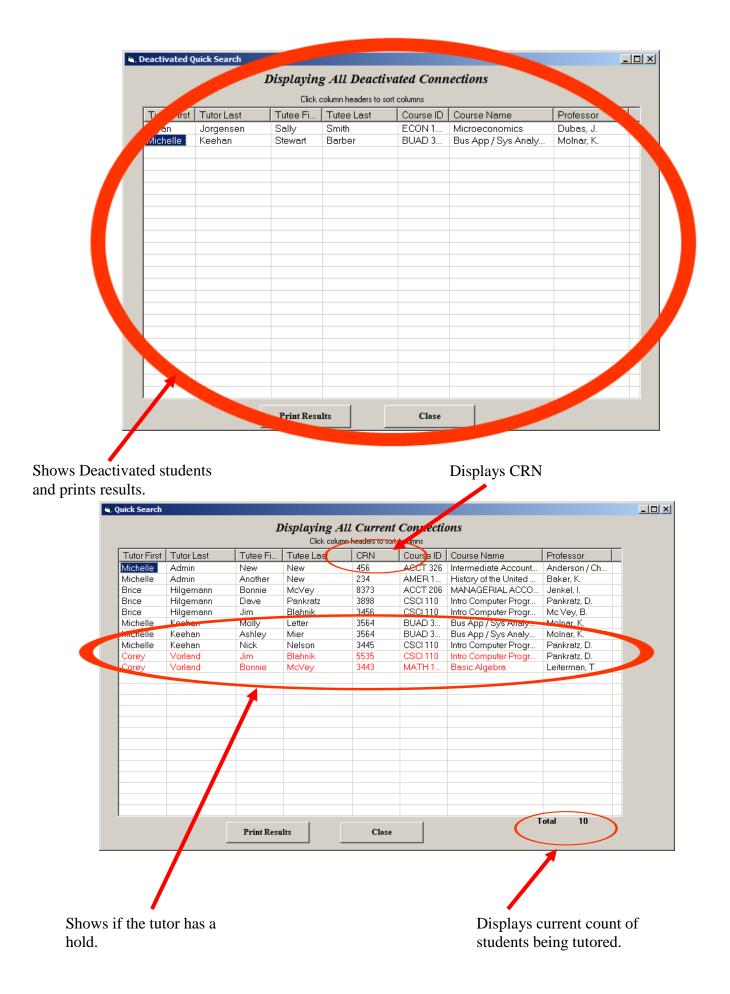

Shows if tutor has hold, also displays count of students that tutor is tutoring.